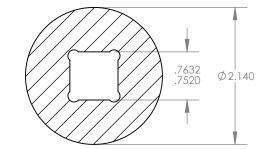

SECTION A-A SCALE 1 : 1.5

SECTION B-B SCALE 1 : 1.5

|                                                                                                          | ss othe<br>Nsions |      | PECIFIED:<br>NCHES | TOLERANCES:<br>X.XX= ±0.13 | STE                         | RITOO                   | TM.   |
|----------------------------------------------------------------------------------------------------------|-------------------|------|--------------------|----------------------------|-----------------------------|-------------------------|-------|
|                                                                                                          | NAME              | SIGN | DATE               | X.XXX= ±0.031              |                             |                         |       |
| DRAWN                                                                                                    | A.T.              |      | 08.27.19           | X.XXXX= -0.0015            | The Global Sou              | rce for Stainless Steel | Tools |
| APPV'D                                                                                                   |                   |      |                    |                            |                             |                         |       |
| MATERIAL:                                                                                                |                   |      |                    |                            | TITLE:                      |                         |       |
| 17-4 MAGNETIC S.S.                                                                                       |                   |      |                    | S.                         | 2-5/16" X 3/4" DRIVE SOCKET |                         |       |
| THIS DRAWING IS THE PROPERTY OF STERITOOL, INC. ANY<br>REPRODUCTIONS OR MODIFICATIONS OF THIS DRAWING OR |                   |      |                    |                            |                             |                         | REV:  |
| ITS CONTENTS WITHOUT THE CONSENT OF STERITOOL, INC. IS PROHIBITED.                                       |                   |      |                    |                            | SCALE: 1:1.5                | Sheet 1 OF 1            | A     |