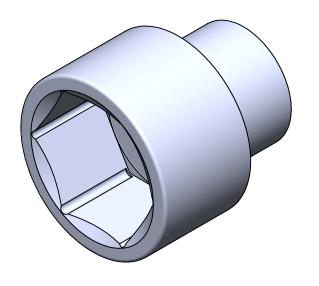

SECTION A-A SCALE 1 : 1.5

SECTION B-B SCALE 1 : 1.5

|                                                                                                          | ss othe<br>Nsions |      | PECIFIED:<br>NCHES | TOLERANCES:<br>X.XX= ±0.13 | STE                         | RITOO                   | TM.   |
|----------------------------------------------------------------------------------------------------------|-------------------|------|--------------------|----------------------------|-----------------------------|-------------------------|-------|
|                                                                                                          | NAME              | SIGN | DATE               | X.XXX= ±0.031              |                             |                         |       |
| DRAWN                                                                                                    | A.T.              |      | 08.27.19           | X.XXXX= -0.0015            | The Global Sou              | rce for Stainless Steel | Tools |
| APPV'D                                                                                                   |                   |      |                    |                            |                             |                         |       |
| MATERIAL:                                                                                                |                   |      |                    |                            | TITLE:                      |                         |       |
| 17-4 MAGNETIC S.S.                                                                                       |                   |      |                    | S.                         | 2-5/16" X 3/4" DRIVE SOCKET |                         |       |
| THIS DRAWING IS THE PROPERTY OF STERITOOL, INC. ANY<br>REPRODUCTIONS OR MODIFICATIONS OF THIS DRAWING OR |                   |      |                    |                            |                             |                         | REV:  |
| ITS CONTENTS WITHOUT THE CONSENT OF STERITOOL, INC. IS PROHIBITED.                                       |                   |      |                    |                            | SCALE: 1:1.5                | Sheet 1 OF 1            | A     |