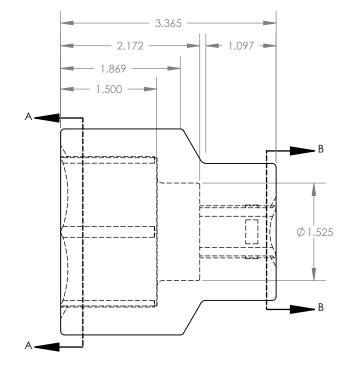

SECTION A-A SCALE 1 : 1.5

SECTION B-B SCALE 1 : 1.5

|                                                                                                          | ss othe<br>Nsions |      | PECIFIED:<br>NCHES | TOLERANCES:<br>X.XX= ±0.13 | STE                         | RITOO                   | TM.   |
|----------------------------------------------------------------------------------------------------------|-------------------|------|--------------------|----------------------------|-----------------------------|-------------------------|-------|
|                                                                                                          | NAME              | SIGN | DATE               | X.XXX= ±0.031              |                             |                         |       |
| DRAWN                                                                                                    | A.T.              |      | 08.27.19           | X.XXXX= -0.0015            | The Global Sou              | rce for Stainless Steel | Tools |
| APPV'D                                                                                                   |                   |      |                    |                            |                             |                         |       |
| MATERIAL:                                                                                                |                   |      |                    |                            | TITLE:                      |                         |       |
| 17-4 MAGNETIC S.S.                                                                                       |                   |      |                    | S.                         | 2-5/16" X 3/4" DRIVE SOCKET |                         |       |
| THIS DRAWING IS THE PROPERTY OF STERITOOL, INC. ANY<br>REPRODUCTIONS OR MODIFICATIONS OF THIS DRAWING OR |                   |      |                    |                            |                             |                         | REV:  |
| ITS CONTENTS WITHOUT THE CONSENT OF STERITOOL, INC. IS PROHIBITED.                                       |                   |      |                    |                            | SCALE: 1:1.5                | Sheet 1 OF 1            | A     |