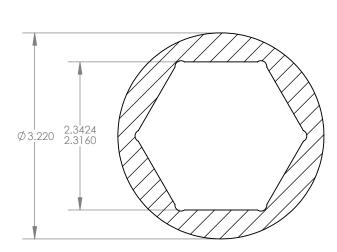

SECTION A-A SCALE 1 : 1.5

SECTION B-B SCALE 1 : 1.5

|                                                                                                          | ss othe<br>Nsions |      | PECIFIED:<br>NCHES | TOLERANCES:<br>X.XX= ±0.13 | STE                         | RITOO                   | TM.   |
|----------------------------------------------------------------------------------------------------------|-------------------|------|--------------------|----------------------------|-----------------------------|-------------------------|-------|
|                                                                                                          | NAME              | SIGN | DATE               | X.XXX= ±0.031              |                             |                         |       |
| DRAWN                                                                                                    | A.T.              |      | 08.27.19           | X.XXXX= -0.0015            | The Global Sou              | rce for Stainless Steel | Tools |
| APPV'D                                                                                                   |                   |      |                    |                            |                             |                         |       |
| MATERIAL:                                                                                                |                   |      |                    |                            | TITLE:                      |                         |       |
| 17-4 MAGNETIC S.S.                                                                                       |                   |      |                    | S.                         | 2-5/16" X 3/4" DRIVE SOCKET |                         |       |
| THIS DRAWING IS THE PROPERTY OF STERITOOL, INC. ANY<br>REPRODUCTIONS OR MODIFICATIONS OF THIS DRAWING OR |                   |      |                    |                            |                             |                         | REV:  |
| ITS CONTENTS WITHOUT THE CONSENT OF STERITOOL, INC. IS PROHIBITED.                                       |                   |      |                    |                            | SCALE: 1:1.5                | Sheet 1 OF 1            | A     |